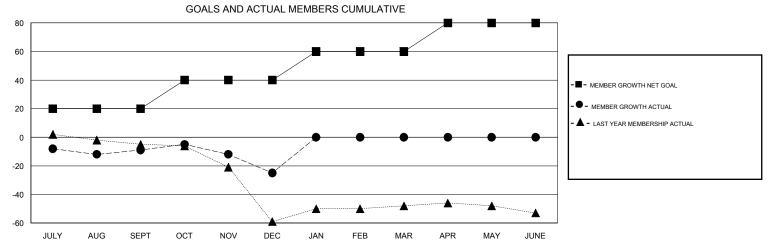

## District 1 F

GMT: LOCATION ILLINOIS GMT CA

| DROPPED CLUBS: 0  DROPPED MEMBERS |    | 17 CLUBS OF 31 ADDED 1 OR MORE NEW MEMBERS | GENDER DISTRII<br>MALE<br>FEMALE | BUTION<br>655 (70.58%)<br>273 (29.42%) |     |
|-----------------------------------|----|--------------------------------------------|----------------------------------|----------------------------------------|-----|
| DECEASED                          | 8  | CLICK HERE FOR CUMULATIVE MEMBERSHIP DATA  | TOTAL FAMILY UNIT MEMBERS        |                                        | 151 |
| CLUB CANCELLED                    | 0  |                                            | FAMILY MEMBERS PAYING HALF DUES  |                                        | 78  |
| OTHER                             | 44 |                                            |                                  |                                        | 76  |
| TOTAL                             | 52 |                                            |                                  |                                        |     |