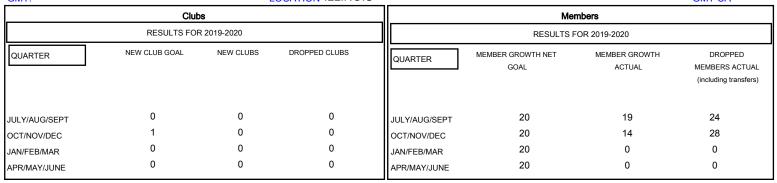

## District 1 F

GMT: LOCATION ILLINOIS GMT CA

| DROPPED CLUBS: 0  DROPPED MEMBERS |    | 17 CLUBS OF 31 ADDED 1 OR MORE NEW MEMBERS | GENDER DISTRII<br>MALE<br>FEMALE | BUTION<br>655 (70.58%)<br>273 (29.42%) |     |
|-----------------------------------|----|--------------------------------------------|----------------------------------|----------------------------------------|-----|
| DECEASED                          | 8  | CLICK HERE FOR CUMULATIVE MEMBERSHIP DATA  | TOTAL FAMILY UNIT MEMBERS        |                                        | 151 |
| CLUB CANCELLED                    | 0  |                                            | FAMILY MEMBERS PAYING HALF DUES  |                                        | 78  |
| OTHER                             | 44 |                                            |                                  |                                        | 76  |
| TOTAL                             | 52 |                                            |                                  |                                        |     |